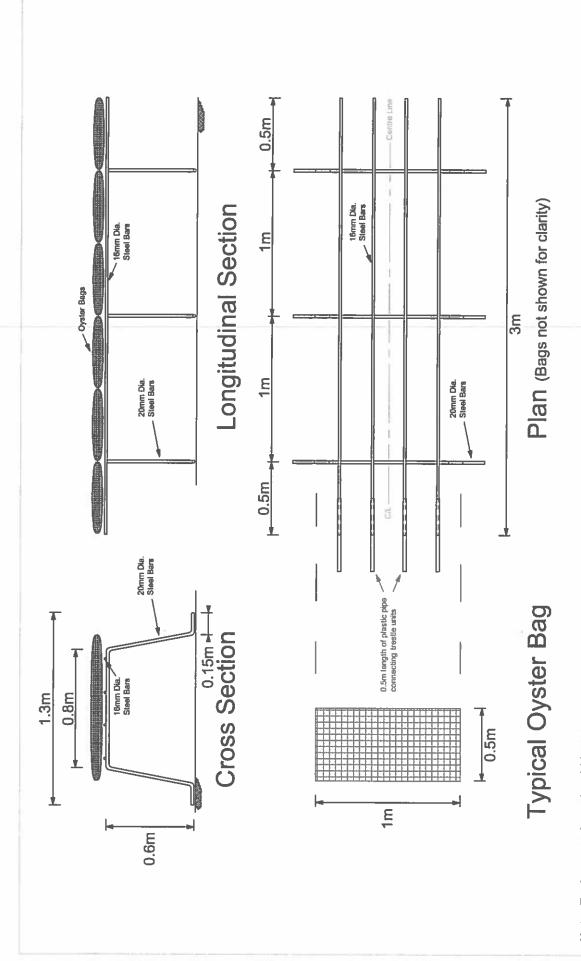

E AT KENMARE BAY CO.KERRY

#### Co-ordinates & Area

#### Site T06/179B (2.4 Ha)

The area seaward of the high water mark and enclosed by a line drawn from Irish National Grid Reference point

| 084728, 069346 | to Irish National Grid Reference point |
|----------------|----------------------------------------|
| 084748, 069380 | to Irish National Grid Reference point |
| 084816, 069375 | to Irish National Grid Reference point |
| 084824, 069386 | to Irish National Grid Reference point |
| 085044, 069404 | to Irish National Grid Reference point |
| 085089, 069437 | to Irish National Grid Reference point |
| 085132, 069371 | to Irish National Grid Reference point |
| 085048, 069339 | to Irish National Grid Reference point |
| 084839, 069319 | to the first mentioned point.          |









Note: Each oyster bag should be secured to trestle

Title: Typical Oyster Trestle Detail Scale1:25 (A4)

T06/179B Site Layout Map Templenoe, Upper Kenmare Bay, Co. Kerry

Period under ficerna No. EN UCT6413 from the Outremore Survey
Copyright Government of helenal 2008
Lineufstrand reproduction as not permitted

Date: 17/01/2019 Scale: 1:2,000 (A3)

Printed under license No EM 00/76/19 from the Ordinance Surv Copyright Covernment of Innered Distriction of Annie Survey

T06/179B Site Location Map Templenoe, Upper Kenmare Bay, Co. Kerry

Date: 17/01/2019 Scale: 1:10,000 (A3)

T06/179B Site Location Map Templenoe, Upper Kenmare Bay, Co. Kerry

Probed under license Ab. EM XXXVII Show by Ovtrames & Someone of the feet of the company of the

Date: 17/01/2019 Scale: 1:50,000 (A3)