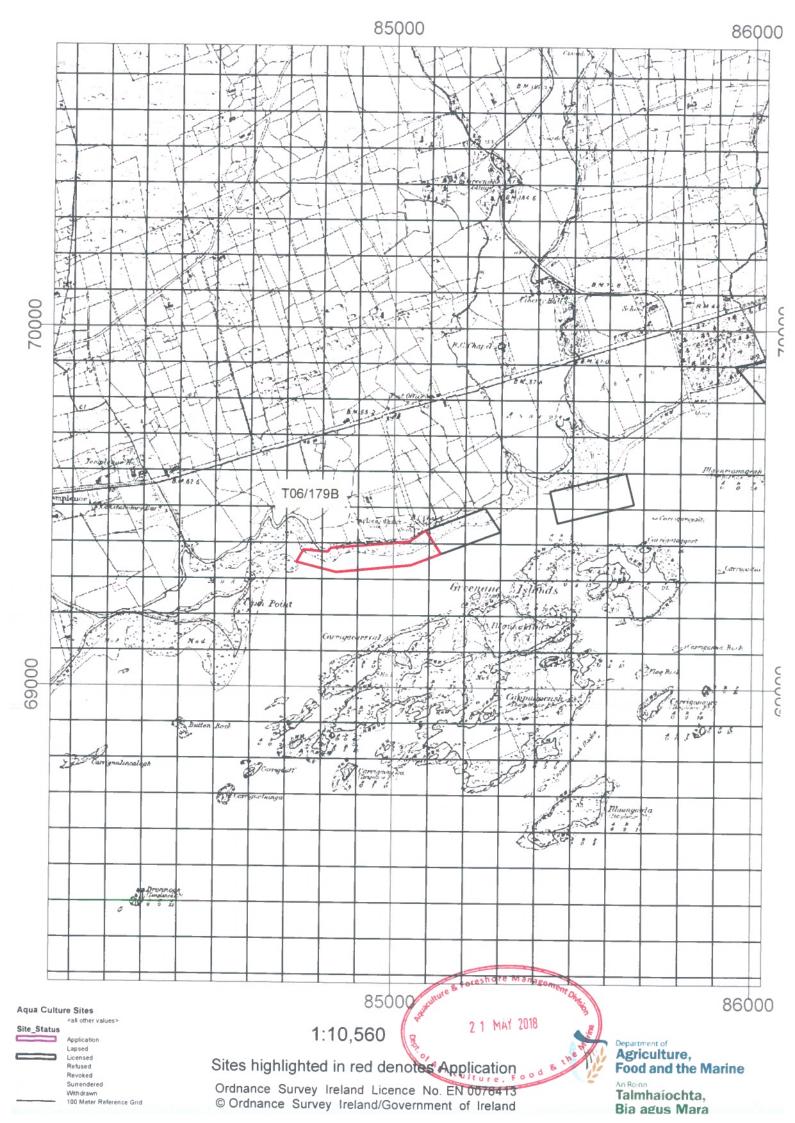

SITE AT KENMARE BAY CO.KERRY

#### Co-ordinates & Area

#### Site T06/179B (2.4 Ha)

The area seaward of the high water mark and enclosed by a line drawn from Irish National Grid Reference point

| 084728, 069346 | to Irish National Grid Reference point |
|----------------|----------------------------------------|
| 084748, 069380 | to Irish National Grid Reference point |
| 084816, 069375 | to Irish National Grid Reference point |
| 084824, 069386 | to Irish National Grid Reference point |
| 085044, 069404 | to Irish National Grid Reference point |
| 085089, 069437 | to Irish National Grid Reference point |
| 085132, 069371 | to Irish National Grid Reference point |
| 085048, 069339 | to Irish National Grid Reference point |
| 084839, 069319 | to the first mentioned point.          |









Note: Each oyster bag should be secured to trestle

Title: Typical Oyster Trestle Detail Scale1:25 (A4)

T06/179B Site Layout Map Templenoe, Upper Kenmare Bay, Co. Kerry

Period under ficerna No. EN UCT6413 from the Outremore Survey
Copyright Government of helenal 2008
Lineufstrand reproduction as not permitted

Date: 17/01/2019 Scale: 1:2,000 (A3)

Printed under license No EM 00/76/19 from the Ordinance Surv Copyright Covernment of Innered Distriction of Annie Survey

T06/179B Site Location Map Templenoe, Upper Kenmare Bay, Co. Kerry

Date: 17/01/2019 Scale: 1:10,000 (A3)

T06/179B Site Location Map Templenoe, Upper Kenmare Bay, Co. Kerry

Probed under license Ab. EM XXXVII Show by Ovtrames & Someone of the feet of the company of the

Date: 17/01/2019 Scale: 1:50,000 (A3)