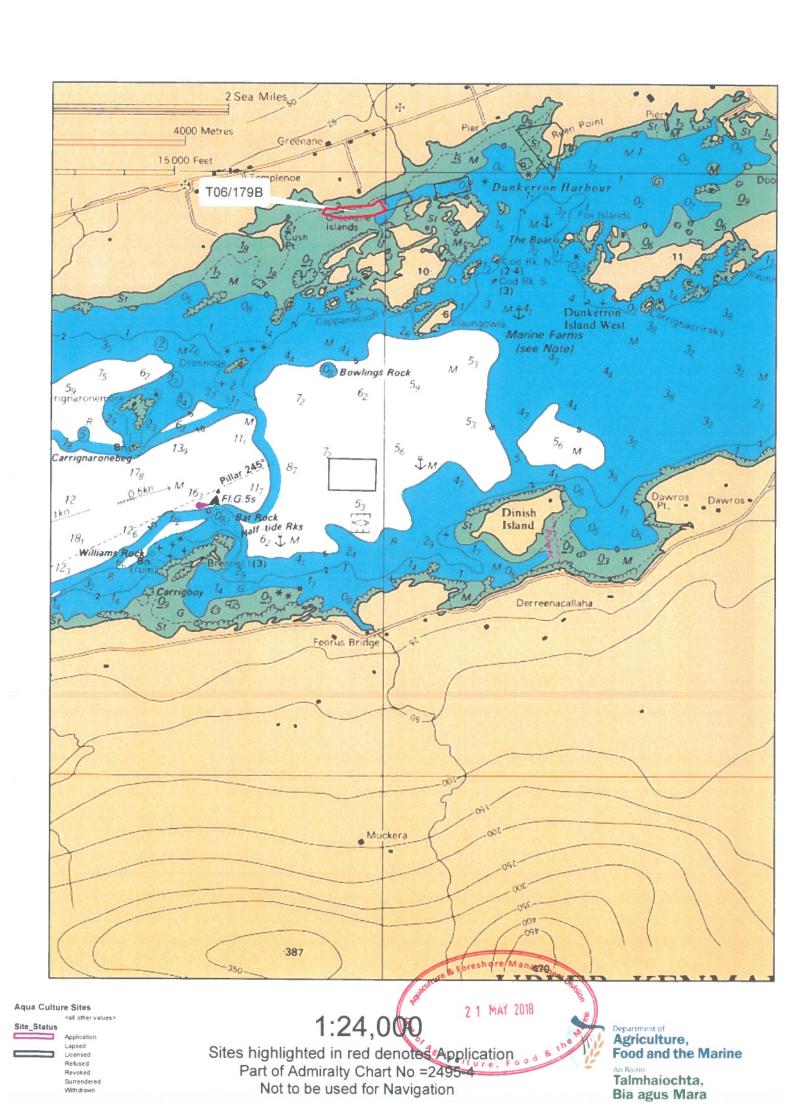

ITE AT KENMARE BAY CO.KERRY

#### Co-ordinates & Area

#### Site T06/179B (2.4 Ha)

The area seaward of the high water mark and enclosed by a line drawn from Irish National Grid Reference point

| 084728, 069346 | to Irish National Grid Reference point |
|----------------|----------------------------------------|
| 084748, 069380 | to Irish National Grid Reference point |
| 084816, 069375 | to Irish National Grid Reference point |
| 084824, 069386 | to Irish National Grid Reference point |
| 085044, 069404 | to Irish National Grid Reference point |
| 085089, 069437 | to Irish National Grid Reference point |
| 085132, 069371 | to Irish National Grid Reference point |
| 085048, 069339 | to Irish National Grid Reference point |
| 084839, 069319 | to the first mentioned point.          |









Note: Each oyster bag should be secured to trestle

Title: Typical Oyster Trestle Detail Scale1:25 (A4)

T06/179B Site Layout Map Templenoe, Upper Kenmare Bay, Co. Kerry

Period under ficerna No. EN UCT6413 from the Outremore Survey
Copyright Government of helenal 2008
Lineufstrand reproduction as not permitted

Date: 17/01/2019 Scale: 1:2,000 (A3)

Printed under license No EM 00/76/19 from the Ordinance Surv Copyright Covernment of Innered Distriction of Annie Survey

T06/179B Site Location Map Templenoe, Upper Kenmare Bay, Co. Kerry

Date: 17/01/2019 Scale: 1:10,000 (A3)

T06/179B Site Location Map Templenoe, Upper Kenmare Bay, Co. Kerry

Probed under license Ab. EM XXXVII Show by Ovtrames & Someone of the feet of the company of the

Date: 17/01/2019 Scale: 1:50,000 (A3)